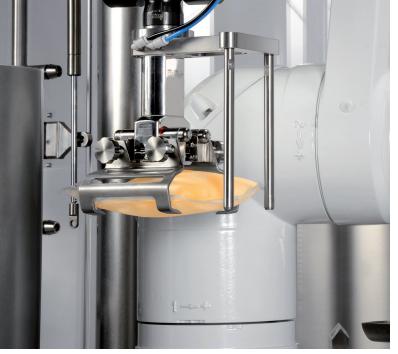

# PCM® PLASMA CUTTING MACHINE

THE PLASMA CUTTING MACHINE IS A PATENTED SYSTEM, DESIGNED AND MANUFACTURED BY GRIFOLS. IT PROVIDES MAXIMUM SAFETY AS THE PLASMA IS NOT HANDLED BY THE OPERATOR WHILE THE BOTTLES AND BAGS ARE CUT, MINIMIZING POSSIBLE EXTERNAL CONTAMINATION AND ALSO REDUCING COSTS AND INCREASING PERFORMANCE.

## MAIN FEATURES

- 1. Cutting unit: Bottles/ bags opening by custom-made blade made from surgical stainless steel (safety system for the operator).
- 2. Automated Emptying system: Automated unloading of bottles/bags mechanically performed by robot.