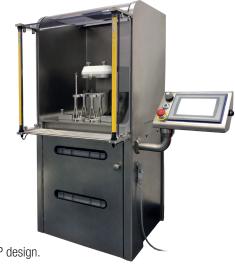

- 7. Sanitary construction, cGMP design.
- 8. CE mark, UL, ASME.
- 9. Complete documentation DQ/IQ/OQ.
- 10. Available with cleaning station

| BAGS     | Troughputh<br>(units/hour) | Automatic cutting | Automatic unloading |
|----------|----------------------------|-------------------|---------------------|
| PCM 500  | 500                        | •                 | •                   |
| PCM 900  | 900                        | •                 | •                   |
| PCM 1800 | 1800                       | •                 | •                   |
| BOTTLES  |                            |                   |                     |
| PCM 300  | 300                        | •                 | •                   |
| PCM 600  | 600                        | •                 | •                   |
| PCM 900  | 900                        | •                 | •                   |
| PCM 1350 | 1350                       | •                 | •                   |