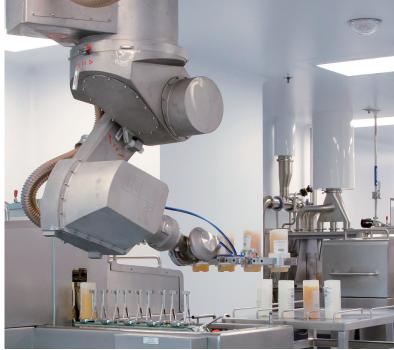

## MAIN FEATURES

- 1. Cutting unit: Bottles/ bags opening by custom-made blade made from surgical stainless steel (safety system for the operator).
- 2. Automated Emptying system: Automated unloading of bottles/bags mechanically performed by robot.

### 3. Control:

- · PLC control for traceability.
- · Detection of correct cutting/unloading of units.
- · Optional connection to plant control system.
- 4. Maximum security: automated cutting of plasma bottles/bags avoids human contamination and risks.
- **5.** Loading of completely frozen or liquid plasma bottles/bags.
- 6. User friendly human machine interface control.