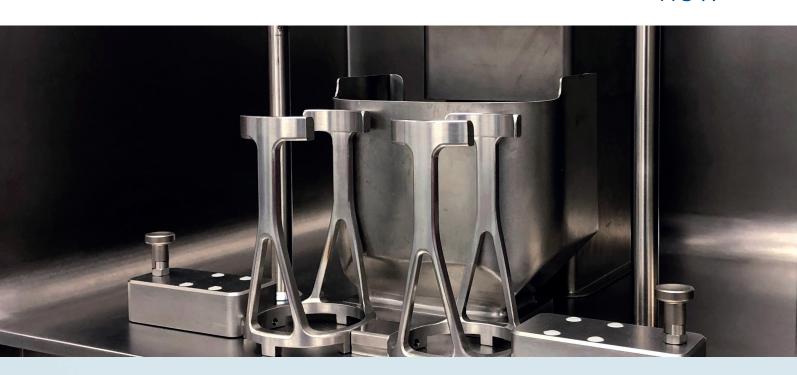

## MAIN FEATURES

- 1. Cutting unit: Bottles/ bags opening by custom-made blade made from surgical stainless steel (safety system for the operator).
- 2. Automated Emptying system: Automated unloading of bottles/bags mechanically performed by robot.

### 3. Control:

- · PLC control for traceability.
- · Detection of correct cutting/unloading of units.
- · Optional connection to plant control system.
- 4. Maximum security: automated cutting of plasma bottles/bags avoids human contamination and risks.
- **5.** Loading of completely frozen or liquid plasma bottles/bags.
- 6. User friendly human machine interface control.