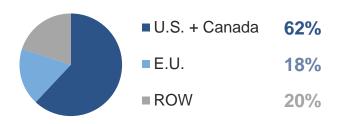

## **Revenues by Region**

| (EUR in millions) | Q2 2021         | Q1 2021 | H1 2021      |
|-------------------|-----------------|---------|--------------|
| U.S. + Canada     | 833.6           | 743.3   | 1,576.9      |
|                   | -1.9%           | -10.4%  | <i>-6.1%</i> |
| E.U.              | 220.6           | 231.9   | 452.5        |
|                   | +2 <i>4.</i> 9% | +16.6%  | +20.5%       |
| ROW               | 297.7           | 209.5   | 507.2        |
|                   | +17.1%          | +27.6%  | +21.3%       |
| Total             | 1,351.9         | 1,184.7 | 2,536.6      |
|                   | +5.3%           | -0.9%   | +2.3%        |

- U.S. and Canada revenues driven by:
  - High single-digit growth of Albumin and double-digit growth of Hypers
  - Alpha-1 quarter-on-quarter sales growth due to higher patient enrollment in programs
  - Strong growth in Q2 of SCIG by leveraging an accelerated patient and prescriber base
  - Double-digit growth in **Donor Screening** and **Pharmatech**
  - IVIG lower volume partially offset by price increases
- **E.U.** continues to grow supported by:
  - Double-digit growth of IVIG (Flebogamma®) and Alpha-1
  - COVID testing
  - Double-digit growth of Pharmatech
- ROW benefits from double-digit growth of Albumin, especially in China and Latam

# **Net Revenue by Region**

| In thousands of euros | 1H 2021   | 1H 2020   | % Var   | % Var cc* | 2Q 2021   | 2Q 2020   | % Var   | % Var cc* | 1Q 2021   | 1Q 2020   | % Var   | % Var cc* |
|-----------------------|-----------|-----------|---------|-----------|-----------|-----------|---------|-----------|-----------|-----------|---------|-----------|
| US + CANADA           | 1,576,893 | 1,844,576 | (14.5%) | (6.1%)    | 833,601   | 932,425   | (10.6%) | (1.9%)    | 743,292   | 912,151   | (18.5%) | (10.4%)   |
| EU                    | 452,536   | 376,442   | 20.2%   | 20.5%     | 220,598   | 176,843   | 24.7%   | 24.9%     | 231,938   | 199,599   | 16.2%   | 16.6%     |
| ROW                   | 507,203   | 456,323   | 11.1%   | 21.3%     | 297,699   | 274,754   | 8.4%    | 17.1%     | 209,504   | 181,569   | 15.4%   | 27.6%     |
| TOTAL                 | 2,536,632 | 2,677,341 | (5.3%)  | 2.3%      | 1,351,898 | 1,384,022 | (2.3%)  | 5.3%      | 1,184,734 | 1,293,319 | (8.4%)  | (0.9%)    |