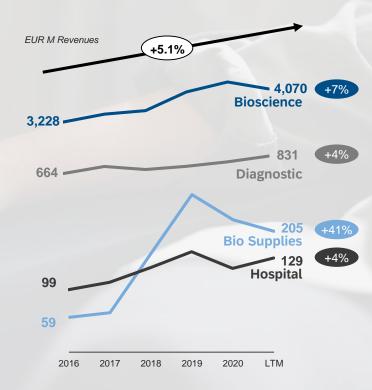

# More than 5.1% growth over the past 5 years

Note: Graph not to scale. CAGR's

# **Revenues by Division**

|   | (EUR in millions)                   | Q2 2021          | Q1 2021                 | H1 2021            |
|---|-------------------------------------|------------------|-------------------------|--------------------|
| Ē | Bioscience                          | 1,084.7<br>+5.1% | 901.3<br>-5.6%          | 1,986.0<br>-0.1%   |
|   | Diagnostic                          | 192.2<br>+18.0%  | 203.3<br>+28.0%         | 395.5<br>+22.9%    |
|   | Hospital                            | 36.5<br>+36.6%   | 31.2<br>+4.3%           | 67.7<br>+19.5%     |
| 9 | Bio Supplies                        | 24.5<br>-22.8%   | 27.0<br>+5.0%           | <b>51.5</b> -10.3% |
|   | Others & Intersegment               | (12.5)           | (7.4)                   | (19.9)             |
|   | Total excl. 3 <sup>rd</sup> parties | 1,325.4<br>+5.4% | 1,155.4<br><i>-0.5%</i> | 2,480.8<br>+2.5%   |
|   | Plasma sold to 3 <sup>rd</sup> p.   | 26.5             | 29.3                    | 55.8               |
|   | Total incl. 3 <sup>rd</sup> parties | 1,351.9<br>+5.3% | 1,184.7<br>-0.9%        | 2,536.6<br>+2.3%   |

# **Net Revenue by Division**

| In thousands of euros | 1H 2021   | 1H 2020   | % Var   | % Var cc* | 2Q 2021   | 2Q 2020   | % Var   | % Var cc* | 1Q 2021   | 1Q 2020   | % Var   | % Var cc* |
|-----------------------|-----------|-----------|---------|-----------|-----------|-----------|---------|-----------|-----------|-----------|---------|-----------|
| BIOSCIENCE            | 1,986,024 | 2,158,852 | (8.0%)  | (0.1%)    | 1,084,747 | 1,118,910 | (3.1%)  | 5.1%      | 901,277   | 1,039,942 | (13.3%) | (5.6%)    |
| DIAGNOSTIC            | 395,483   | 340,012   | 16.3%   | 22.9%     | 192,214   | 172,136   | 11.7%   | 18.0%     | 203,269   | 167,876   | 21.1%   | 28.0%     |
| HOSPITAL              | 67,750    | 57,863    | 17.1%   | 19.5%     | 36,543    | 27,188    | 34.4%   | 36.6%     | 31,207    | 30,675    | 1.7%    | 4.3%      |
| BIO SUPPLIES          | 107,260   | 126,718   | (15.4%) | (8.5%)    | 50,960    | 62,579    | (18.6%) | (12.2%)   | 56,300    | 64,139    | (12.2%) | (4.9%)    |
| OTHERS                | 15,488    | 18,657    | (17.0%) | (11.5%)   | 8,314     | 13,513    | (38.5%) | (34.5%)   | 7,174     | 5,144     | 39.5%   | 49.0%     |
| INTERSEGMENTS         | (35,373)  | (24,761)  | 42.9%   | 51.7%     | (20,880)  | (10,304)  | 102.6%  | 116.5%    | (14,493)  | (14,457)  | 0.2%    | 5.6%      |
| TOTAL                 | 2,536,632 | 2,677,341 | (5.3%)  | 2.3%      | 1,351,898 | 1,384,022 | (2.3%)  | 5.3%      | 1,184,734 | 1,293,319 | (8.4%)  | (0.9%)    |