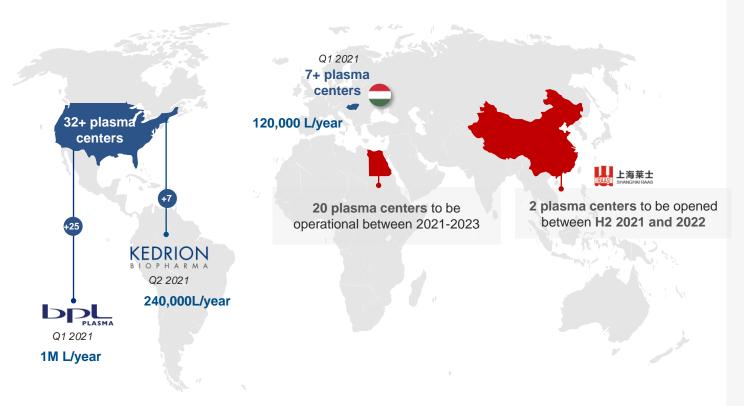

# Acquisitions in 2021: Increase in Plasma Supply Capacity by 1.4 M Liters per Year

As part of our organic efforts, we plan to open

15-20 new plasma centers in H2 2021