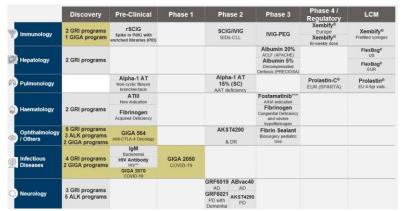

#### **Innovation**

beyond plasma-derived products in diverse therapeutic areas

₩ Immunology

Hepatology

Pulmonology

Hematology

Ophthalmology & Others

Infectious Diseases

Neurology

# **Contribution to Grifols Pipeline**

#### Gigagen:

- 5 programs in discovery phase in immunology and infectious diseases, among others
- GIGA 564 in oncology: anti-CTLA-4 drug candidate
- GIGA 2050 and 2070 for the treatment of COVID-19. 2050 phase I trial to be the first-inhuman study evaluating recombinant hyperimmune immunoglobins