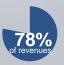

# **Revenues by Division**

|   | (EUR in millions)                   | Q2 2021          | Q1 2021                 | H1 2021            |
|---|-------------------------------------|------------------|-------------------------|--------------------|
| Ē | Bioscience                          | 1,084.7<br>+5.1% | 901.3<br>-5.6%          | 1,986.0<br>-0.1%   |
|   | Diagnostic                          | 192.2<br>+18.0%  | 203.3<br>+28.0%         | 395.5<br>+22.9%    |
|   | Hospital                            | 36.5<br>+36.6%   | 31.2<br>+4.3%           | 67.7<br>+19.5%     |
| 9 | Bio Supplies                        | 24.5<br>-22.8%   | 27.0<br>+5.0%           | <b>51.5</b> -10.3% |
|   | Others & Intersegment               | (12.5)           | (7.4)                   | (19.9)             |
|   | Total excl. 3 <sup>rd</sup> parties | 1,325.4<br>+5.4% | 1,155.4<br><i>-0.5%</i> | 2,480.8<br>+2.5%   |
|   | Plasma sold to 3 <sup>rd</sup> p.   | 26.5             | 29.3                    | 55.8               |
|   | Total incl. 3 <sup>rd</sup> parties | 1,351.9<br>+5.3% | 1,184.7<br>-0.9%        | 2,536.6<br>+2.3%   |