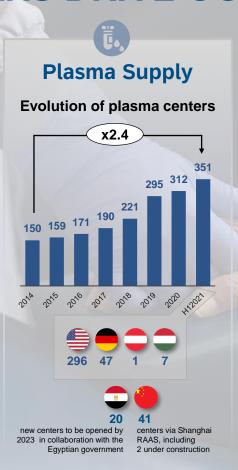

# Acquisitions in 2021: Increase in Plasma Supply Capacity by 1.4 M Liters per Year

As part of our organic efforts, we plan to open

15-20 new plasma centers in H2 2021