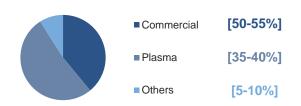

# **Revenues by Division**

|   | (EUR in millions)                   | Q2 2021          | Q1 2021                 | H1 2021            |
|---|-------------------------------------|------------------|-------------------------|--------------------|
| Ē | Bioscience                          | 1,084.7<br>+5.1% | 901.3<br>-5.6%          | 1,986.0<br>-0.1%   |
|   | Diagnostic                          | 192.2<br>+18.0%  | 203.3<br>+28.0%         | 395.5<br>+22.9%    |
|   | Hospital                            | 36.5<br>+36.6%   | 31.2<br>+4.3%           | 67.7<br>+19.5%     |
| 9 | Bio Supplies                        | 24.5<br>-22.8%   | 27.0<br>+5.0%           | <b>51.5</b> -10.3% |
|   | Others & Intersegment               | (12.5)           | (7.4)                   | (19.9)             |
|   | Total excl. 3 <sup>rd</sup> parties | 1,325.4<br>+5.4% | 1,155.4<br><i>-0.5%</i> | 2,480.8<br>+2.5%   |
|   | Plasma sold to 3 <sup>rd</sup> p.   | 26.5             | 29.3                    | 55.8               |
|   | Total incl. 3 <sup>rd</sup> parties | 1,351.9<br>+5.3% | 1,184.7<br>-0.9%        | 2,536.6<br>+2.3%   |

# **Net Revenue by Division**

| In thousands of euros | 1H 2021   | 1H 2020   | % Var   | % Var cc* | 2Q 2021   | 2Q 2020   | % Var   | % Var cc* | 1Q 2021   | 1Q 2020   | % Var   | % Var cc* |
|-----------------------|-----------|-----------|---------|-----------|-----------|-----------|---------|-----------|-----------|-----------|---------|-----------|
| BIOSCIENCE            | 1,986,024 | 2,158,852 | (8.0%)  | (0.1%)    | 1,084,747 | 1,118,910 | (3.1%)  | 5.1%      | 901,277   | 1,039,942 | (13.3%) | (5.6%)    |
| DIAGNOSTIC            | 395,483   | 340,012   | 16.3%   | 22.9%     | 192,214   | 172,136   | 11.7%   | 18.0%     | 203,269   | 167,876   | 21.1%   | 28.0%     |
| HOSPITAL              | 67,750    | 57,863    | 17.1%   | 19.5%     | 36,543    | 27,188    | 34.4%   | 36.6%     | 31,207    | 30,675    | 1.7%    | 4.3%      |
| BIO SUPPLIES          | 107,260   | 126,718   | (15.4%) | (8.5%)    | 50,960    | 62,579    | (18.6%) | (12.2%)   | 56,300    | 64,139    | (12.2%) | (4.9%)    |
| OTHERS                | 15,488    | 18,657    | (17.0%) | (11.5%)   | 8,314     | 13,513    | (38.5%) | (34.5%)   | 7,174     | 5,144     | 39.5%   | 49.0%     |
| INTERSEGMENTS         | (35,373)  | (24,761)  | 42.9%   | 51.7%     | (20,880)  | (10,304)  | 102.6%  | 116.5%    | (14,493)  | (14,457)  | 0.2%    | 5.6%      |
| TOTAL                 | 2,536,632 | 2,677,341 | (5.3%)  | 2.3%      | 1,351,898 | 1,384,022 | (2.3%)  | 5.3%      | 1,184,734 | 1,293,319 | (8.4%)  | (0.9%)    |