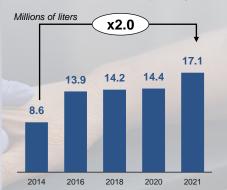

# Acquisitions in 2021: Increase in Plasma Supply Capacity by 1.4 M Liters per Year

As part of our organic efforts, we plan to open

15-20 new plasma centers in H2 2021